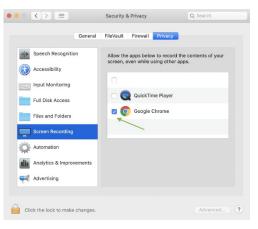

**ATTENTION MAC USERS:** Due to the recent system update, please click on the **Apple icon** in the top left corner of your screen.

- 1. Go to System Preferences
- 2. Click Security and Privacy
- 3. Click Privacy
- 4. Click Screen recording option
- 5. Check the box next to Google Chrome