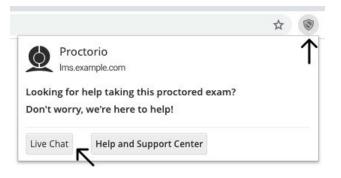

You can contact Proctorio support via email at <a href="mailto:support@proctorio.com">support@proctorio.com</a> or by starting a live chat by clicking the Proctorio extension's shield icon.

1. <u>Download and install Google Chrome</u> (if you already use Google Chrome, skip to step 2).

# **Need Assistance or Support?**

Proctorio's support staff are available to help. **Note:** they are available for technical assistance only. They will not be able to answer any questions regarding exam content or procedures.

You can email support at <u>support@proctorio.com</u> or Proctorio's Live Chat can be accessed by clicking on the extension icon and starting a chat once you are in the exam.