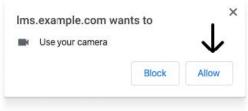

- 5. Click Launch Exam
- 6. Proctorio will start immediately when you are redirected to the examination website.
- **7.** Before your examination begins, you will be taken through a series of pre-checks. These will establish and verify your internet connection, operating system, camera and microphone. The time allotted to take the examination will NOT begin until the pre-checks are completed.
- **8.** You may be asked for permission to access the camera and microphone. You **must** click "Allow" to continue.