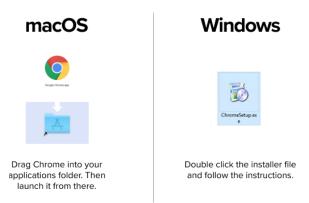

You can contact Proctorio support via email at <a href="mailto:support@proctorio.com">support@proctorio.com</a> or by starting a live chat by clicking the Proctorio extension's shield icon.

1. <u>Download and install Google Chrome</u> (if you already use Google Chrome, skip to step 2).